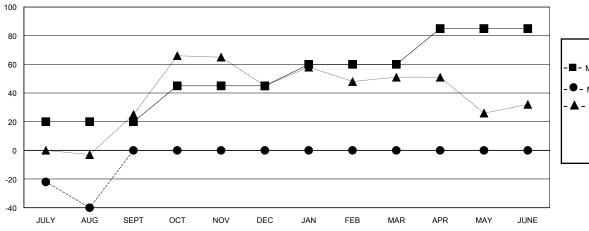

#### GOALS AND ACTUAL MEMBERS CUMULATIVE

| - 🔳 - | MEMBER GROWTH | NET GOAL |
|-------|---------------|----------|
|       |               |          |

- ● - MEMBER GROWTH ACTUAL

- ▲ - LAST YEAR MEMBERSHIP ACTUAL

## GMT: LOCATION BRITISH COLUMBIA

| Clubs                 |               |           |               | Members               |                        |                         |                                                    |
|-----------------------|---------------|-----------|---------------|-----------------------|------------------------|-------------------------|----------------------------------------------------|
| RESULTS FOR 2024-2025 |               |           |               | RESULTS FOR 2024-2025 |                        |                         |                                                    |
| QUARTER               | NEW CLUB GOAL | NEW CLUBS | DROPPED CLUBS | QUARTER MEME          | BER GROWTH NET<br>GOAL | MEMBER GROWTH<br>ACTUAL | DROPPED<br>MEMBERS ACTUAL<br>(including transfers) |
| JULY/AUG/SEPT         | 0             | 0         | 0             | JULY/AUG/SEPT         | 20                     | 27                      | 56                                                 |
| OCT/NOV/DEC           | 1             | 0         | 0             | OCT/NOV/DEC           | 25                     | 0                       | 0                                                  |
| JAN/FEB/MAR           | 0             | 0         | 0             | JAN/FEB/MAR           | 15                     | 0                       | 0                                                  |
| APR/MAY/JUNE          | 0             | 0         | 0             | APR/MAY/JUNE          | 25                     | 0                       | 0                                                  |