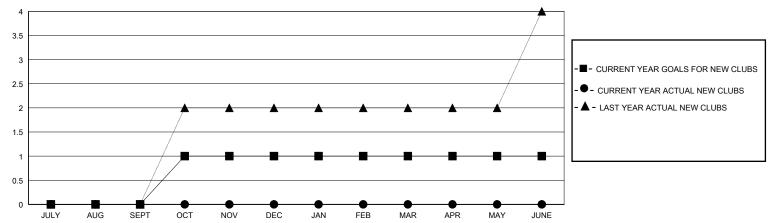

### GOALS AND ACTUAL NEW CLUBS CUMULATIVE

## GMT: LOCATION BRITISH COLUMBIA

| Clubs                 |               |           |               | Members               |                        |                         |                                                    |
|-----------------------|---------------|-----------|---------------|-----------------------|------------------------|-------------------------|----------------------------------------------------|
| RESULTS FOR 2024-2025 |               |           |               | RESULTS FOR 2024-2025 |                        |                         |                                                    |
| QUARTER               | NEW CLUB GOAL | NEW CLUBS | DROPPED CLUBS | QUARTER MEME          | BER GROWTH NET<br>GOAL | MEMBER GROWTH<br>ACTUAL | DROPPED<br>MEMBERS ACTUAL<br>(including transfers) |
| JULY/AUG/SEPT         | 0             | 0         | 0             | JULY/AUG/SEPT         | 20                     | 27                      | 56                                                 |
| OCT/NOV/DEC           | 1             | 0         | 0             | OCT/NOV/DEC           | 25                     | 0                       | 0                                                  |
| JAN/FEB/MAR           | 0             | 0         | 0             | JAN/FEB/MAR           | 15                     | 0                       | 0                                                  |
| APR/MAY/JUNE          | 0             | 0         | 0             | APR/MAY/JUNE          | 25                     | 0                       | 0                                                  |